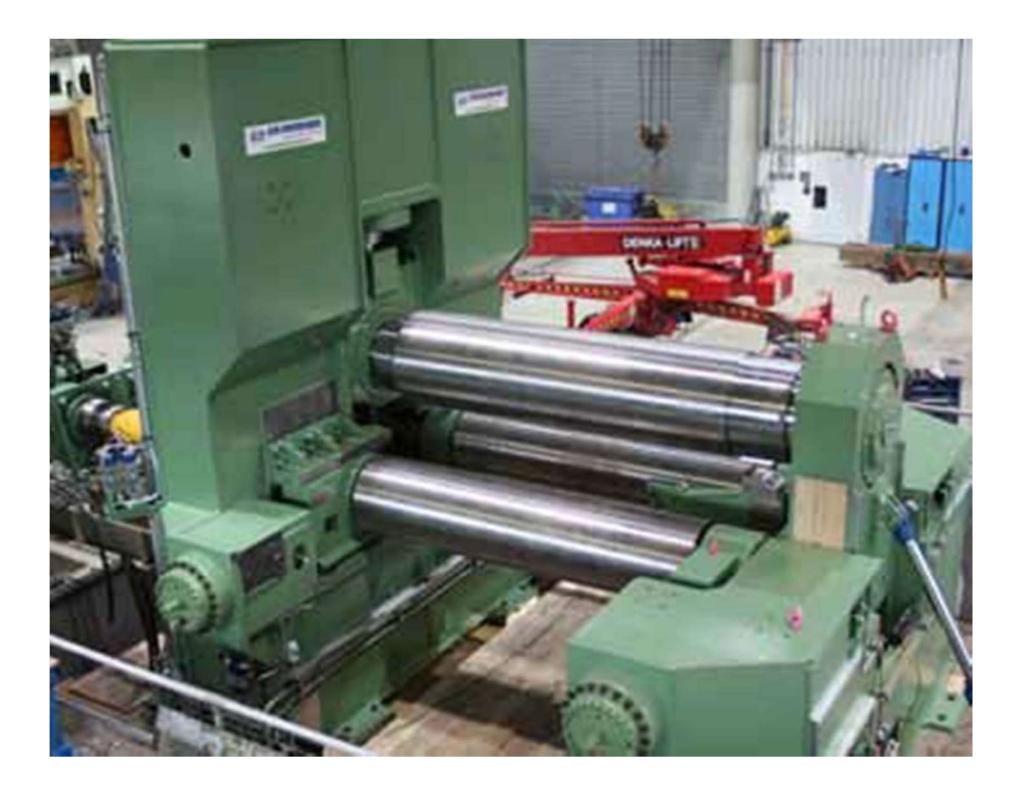

Graebener can rely on more than 25 years of experience in the production of 4-roll bending machines.

+www.graebener.com

For the 4-roll bending machine,
Graebener provides the option of a supporting yoke. Using this

supporting yoke allows for much shorter pre-bent edges. Another advantage of the supporting yoke:
Slimmer top rolls can be used, which saves exchange top rolls and ensures an optimum straightness of the pipe shells to be formed — for small and large material thicknesses — since the crowning is optimized by the force of the supporting yoke.

The supporting yoke clamps the top and bottom rolls and compensates the deflection by applying counter pressure to the rolls – similar to a hydraulic vise.

"Increased pre-bending capacity"

Pre-bending capacity = bending capacity