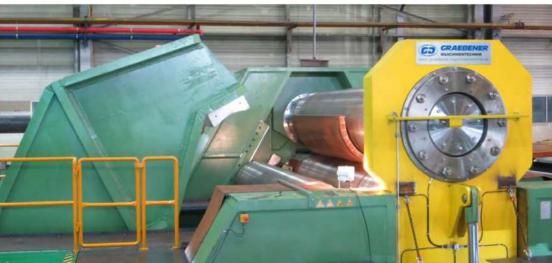

## 格瑞伯--3輪式捲板機.

Top roll diameter

上滾輪直徑 (1) =

850mm.

S-355 捲板厚度→可達 120mm.

Camber length

弧形輥面長度 (top roll 上滾輪) 3,100mm

機台重量: 210 tons.