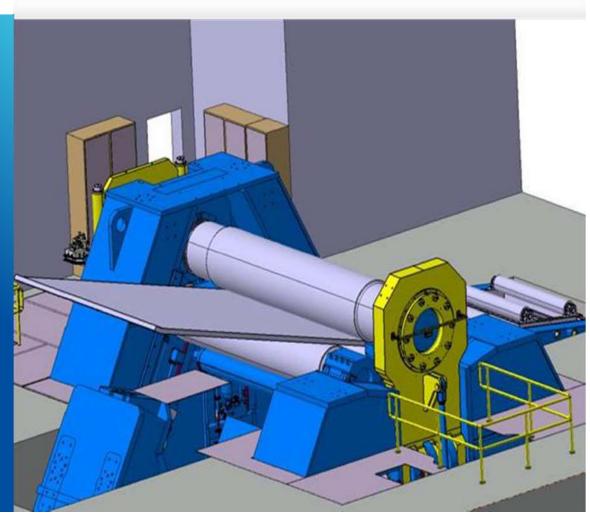

Graebener can rely on more than 25 years of experience in the production of 4-roll bending machines.

+www.graebener.com

For the 4-roll bending machine,
Graebener provides the option of a supporting yoke. Using this

supporting yoke allows for much shorter pre-bent edges. Another advantage of the supporting yoke:
Slimmer top rolls can be used, which saves exchange top rolls and ensures an optimum straightness of the pipe shells to be formed — for small and large material thicknesses — since the crowning is optimized by the force of the supporting yoke.

The supporting yoke clamps the top and bottom rolls and compensates the deflection by applying counter pressure to the rolls – similar to a hydraulic vise.

"Increased pre-bending capacity"

Pre-bending capacity = bending capacity

This 4-roll bender is designed for special cones and free form shapes

This 4-roll bender is designed for special cones and free form shapes