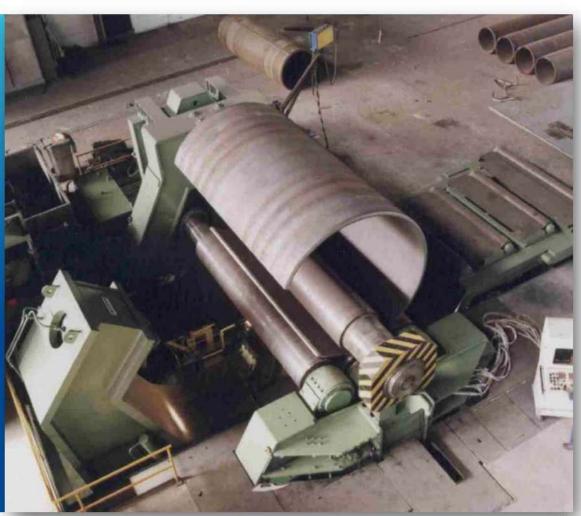

## 格瑞伯--3輪式捲板機.

Top roll diameter

上滾輪直徑 (1) =

850mm.

S-355 捲板厚度→可達 120mm.

Camber length

弧形輥面長度 (top roll 上滾輪) 3,100mm

機台重量: 210 tons.