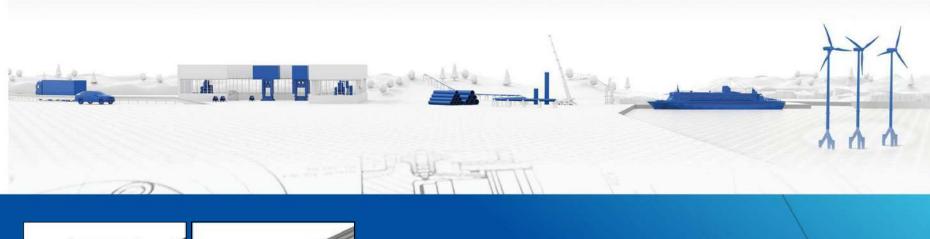

The supporting yoke clamps the top and bottom rolls and compensates the deflection by applying counter pressure to the rolls – similar to a hydraulic vise.

"Increased pre-bending capacity"

Pre-bending capacity = bending capacity

Graebener can rely on more than 25 years of experience in the production of 4-roll bending machines.

+www.graebener.com

For the 4-roll bending machine,
Graebener provides the option of a supporting yoke. Using this

supporting yoke allows for much shorter pre-bent edges. Another advantage of the supporting yoke:
Slimmer top rolls can be used, which saves exchange top rolls and ensures an optimum straightness of the pipe shells to be formed — for small and large material thicknesses — since the crowning is optimized by the force of the supporting yoke.