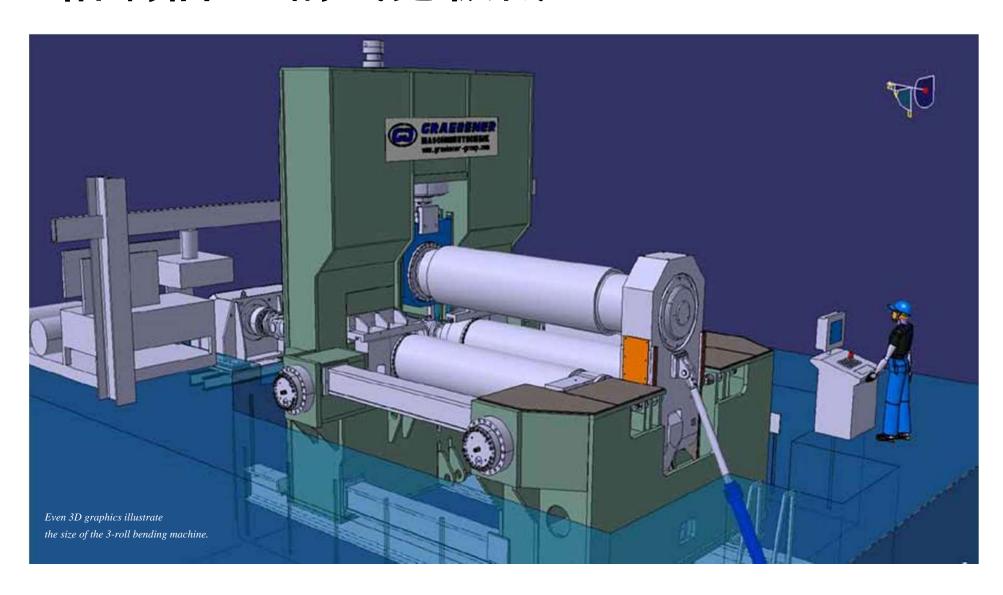

## 格瑞伯--3輪式捲板機.

Top roll diameter

上滾輪直徑 (1) =

850mm.

S-355 捲板厚度→可達 120mm.

Camber length

弧形輥面長度 (top roll 上滾輪) 3,100mm

機台重量: 210 tons.