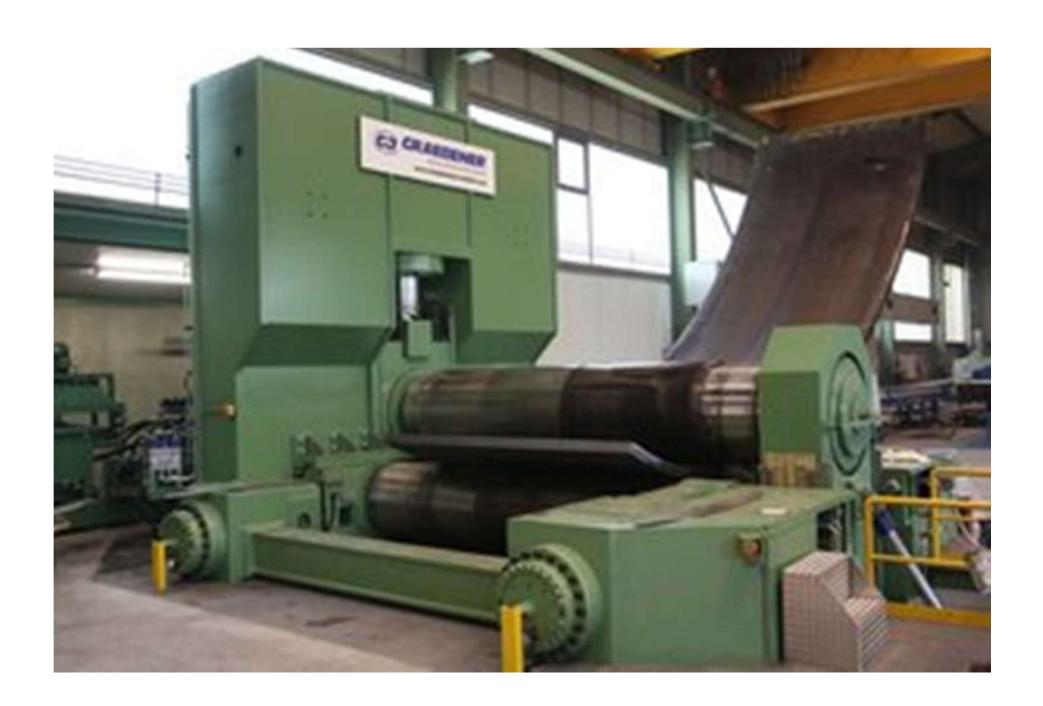

This 4-roll bender is designed for special cones and free form shapes

This 4-roll bender is designed for special cones and free form shapes