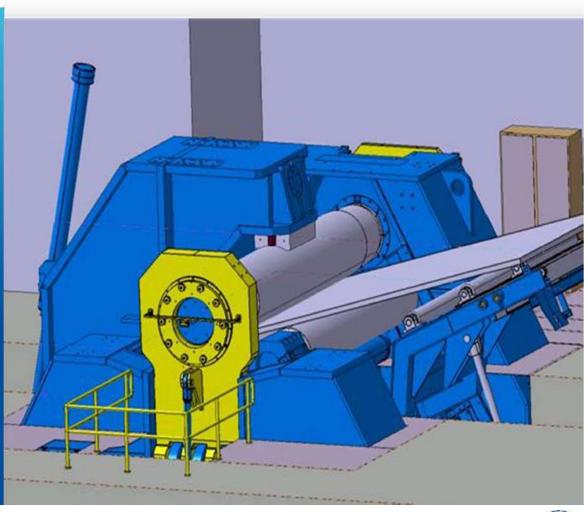

Graebener can rely on more than 25 years of experience in the production of 4-roll bending machines.

+www.graebener.com

For the 4-roll bending machine,
Graebener provides the option of a supporting yoke. Using this

supporting yoke allows for much shorter pre-bent edges. Another advantage of the supporting yoke:
Slimmer top rolls can be used, which saves exchange top rolls and ensures an optimum straightness of the pipe shells to be formed — for small and large material thicknesses — since the crowning is optimized by the force of the supporting yoke.

The supporting yoke clamps the top and bottom rolls and compensates the deflection by applying counter pressure to the rolls – similar to a hydraulic vise.

"Increased pre-bending capacity"

Pre-bending capacity = bending capacity