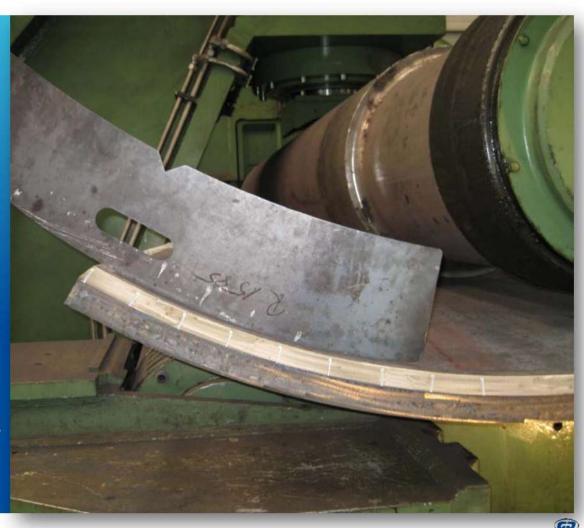

Due to the supporting yoke function it is finally possible to raise the pre-bending capacity of a roll to the same level as the round bending capacity. Flame cutting of the "straight edges", which has been customary so far, no longer is necessary thus saving working time and material costs while at the same time increasing the economic efficiency.

Thanks to the small number of exchange top rolls, standstill times due to roll changes are avoided which, in turn, increases the turnout of the machine and its efficiency.

Due to the supporting yoke function it is finally possible to bend the smallest diameter of the top roll without cutting the straight end