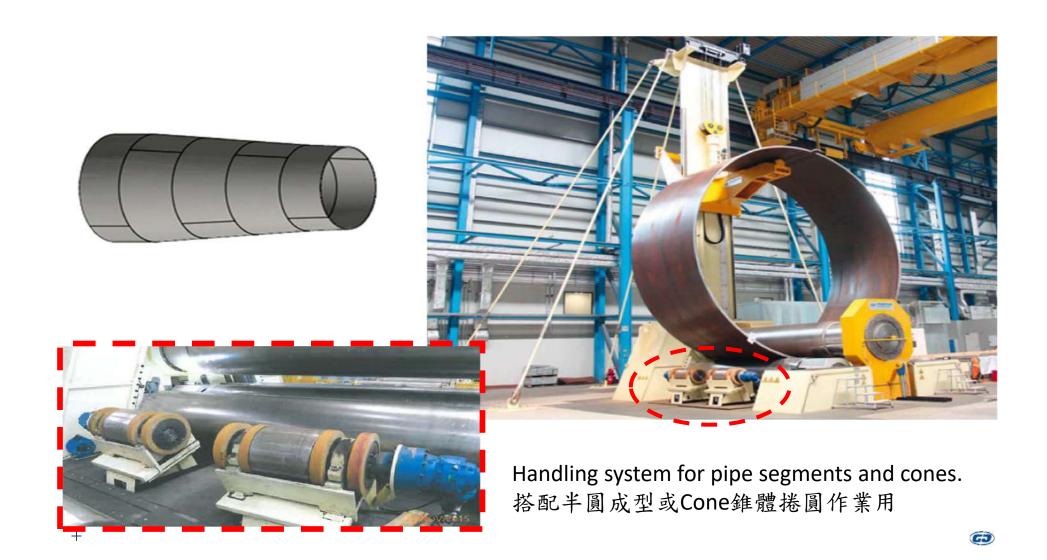

This 4-roll bender is designed for special cones and free form shapes

This 4-roll bender is designed for special cones and free form shapes