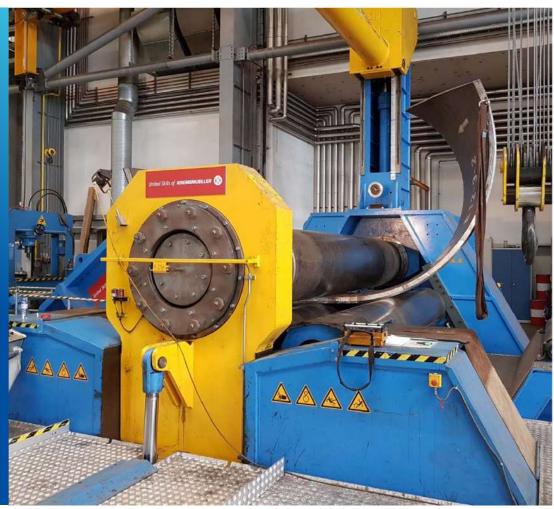

## 格瑞伯--3輪式捲板機.

Top roll diameter

上滾輪直徑 (1) =

850mm.

S-355 捲板厚度→可達 120mm.

Camber length

弧形輥面長度 (top roll 上滾輪) 3,100mm

機台重量: 210 tons.