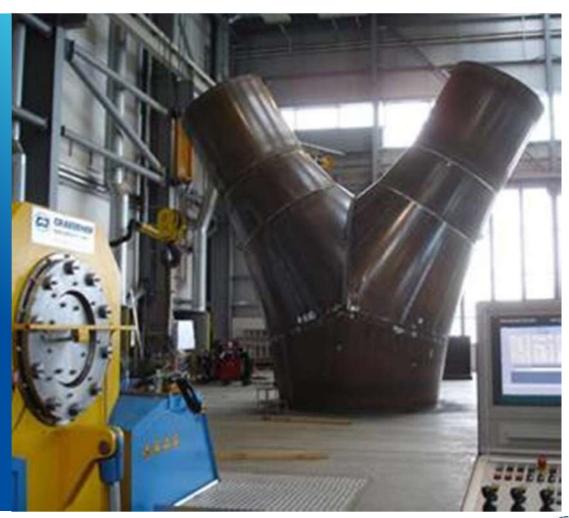

This 4-roll bender is designed for special cones and free form shapes

This 4-roll bender is designed for special cones and free form shapes