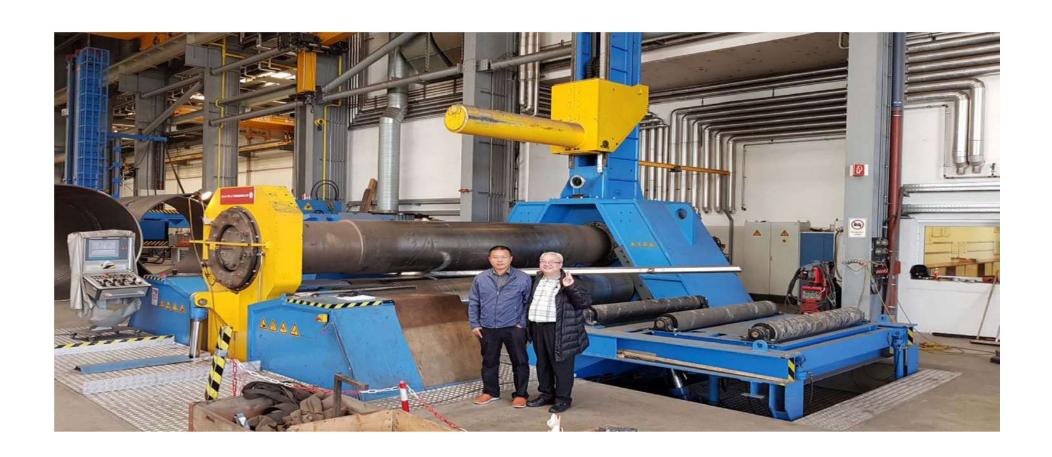

ssary thus saving working time and material costs while at the same time increasing the economic efficiency.

Thanks to the small number of exchange top rolls, standstill times due to roll changes are avoided which, in turn, increases the turnout of the machine and its efficiency.



Due to the supporting yoke function it is finally possible to bend the smallest diameter of the top roll without cutting the straight end









If the supporting yoke is not needed, it can been fully sunk in the foundation or even dismantled in a very short time. Thus, normal prebending and bending can be carried out as with a normal 4-roll bending machine. The bending result then depends on the mechanical camber of the roll.





This 4-roll bender is designed for special cones and free form shapes











This 4-roll bender is designed for special cones and free form shapes

















## 格瑞伯--3輪式捲板機.

## 格瑞伯--3輪式捲板機.







## 格瑞伯--3輪式捲板機.



Top roll diameter

上滾輪直徑 (1) =

850mm.

S-355 捲板厚度→可達 120mm.

Camber length

弧形輥面長度 (top roll 上滾輪) 3,100mm

機台重量: 210 tons.



# GRAEBENER Machine the difference.



We form your ideas – since 1921