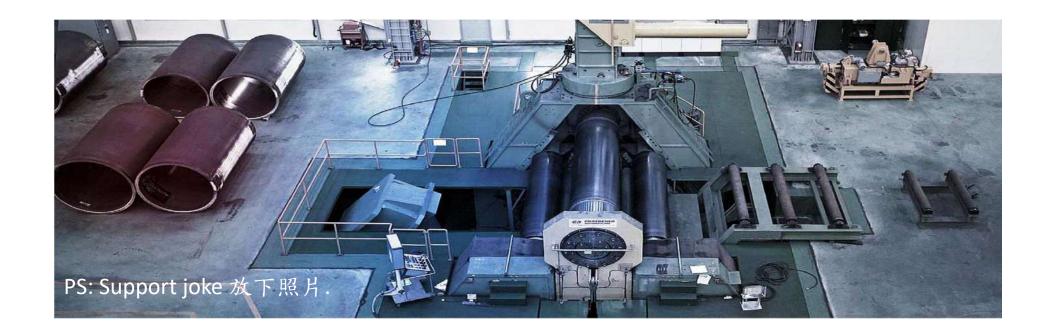

The supporting yoke clamps the top and bottom rolls and compensates the deflection by applying counter pressure to the rolls – similar to a hydraulic vise.

"Increased pre-bending capacity"

Pre-bending capacity = bending capacity

If the supporting yoke is not needed, it can been fully sunk in the foundation or even dismantled in a very short time. Thus, normal prebending and bending can be carried out as with a normal 4-roll bending machine. The bending result then depends on the mechanical camber of the roll.