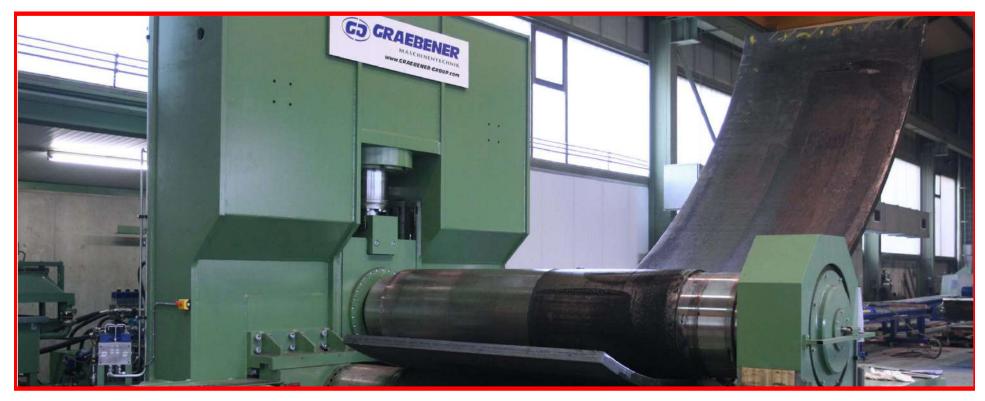

## 格瑞伯--3輪式捲板機.

Top roll diameter

上滾輪直徑 (1) =

850mm.

S-355 捲板厚度→可達 120mm.

Camber length

弧形輥面長度 (top roll 上滾輪) 3,100mm

機台重量: 210 tons.